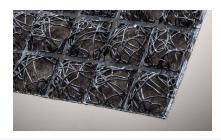

**ENKAMAT<sup>®</sup> -** Used under metal roofing. Also can be used for hillside stabilization

- ► 3-D dimensional matrix manufactured of heavy nylon monofilaments
- ► Geomatrix open for available for air, water, foam and resin flow
- ▶ Great use for aquariums, zoos, composites, and cooling towers
- ▶ Enkamat<sup>®</sup> products: 7010 and 7020