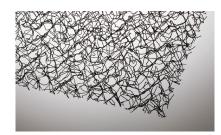

**ENKAMAT<sup>®</sup> -** Used under metal roofing. Also can be used for hillside stabilization

- ► 3-D dimensional matrix manufactured of heavy nylon monofilaments
- ► Geomatrix open for available for air, water, foam and resin flow
- ▶ Great use for aquariums, zoos, composites, and cooling towers
- ▶ Enkamat<sup>®</sup> products: 7010 and 7020