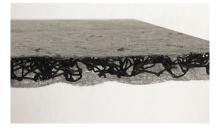

## **ENKADRAIN® -** Great for retaining walls, plaza decks and greenroofs

- ► Can contribute 2 LEED points by reducing stormwater
- Excellent durability
- Protects waterproofing during and after backfill
- ► Enkadrain<sup>®</sup> products: 3611R, 3615R, 3801, 3811R, 9010, 9120, 9714 & W3601