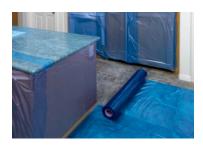

## **MULTI-SURFACE PROTECTION PRODUCTS**

**MULTI-SURFACE COVER** 

**Appearance**: Blue Thickness: 3 mil

Application time: Up to 45 days at a time

### HARD SURFACE COVER FR

**Appearance**: Fire Retardant Blue

**Thickness**: 14 & 30 mil

**Application time: Unlimited** 