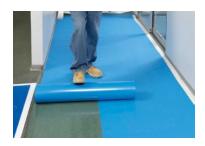

## **MULTI-SURFACE PROTECTION PRODUCTS**

**MULTI-SURFACE COVER** 

**Appearance**: Blue Thickness: 3 mil

Application time: Up to 45 days at a time

### **BEARACADE**® MULTI-SURFACE COVER

Appearance: Clear - Logo Printed

**Thickness**: 6 mil

Application time: Up to 30 days at a time