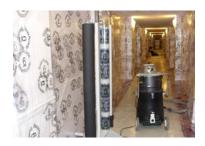

### STRING REINFORCED POLY SHEETING

Appearance: Clear, White/Black, White, Black, Fire Retardant

Thickness: 6-12 mil

**Application time:** Unlimited