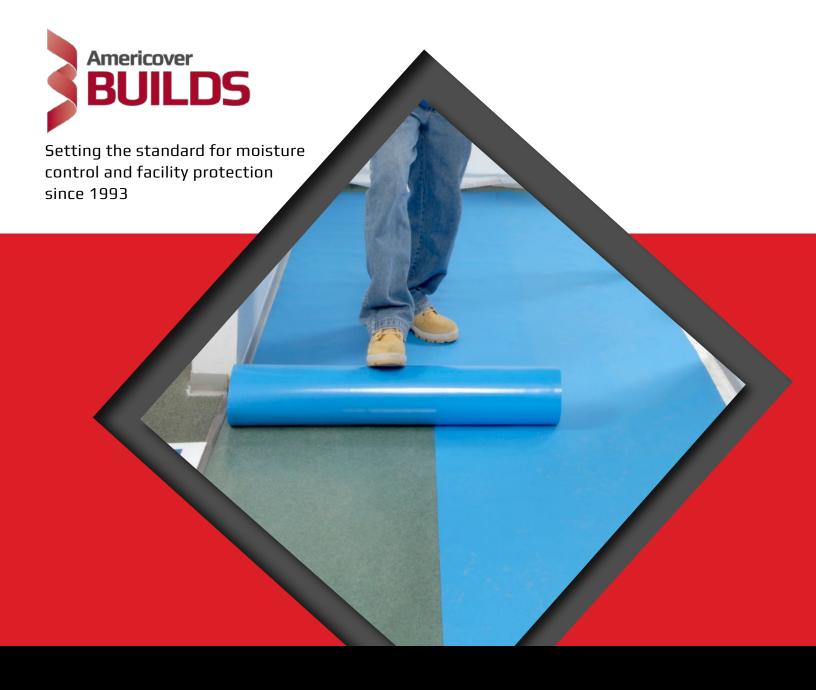

## **MULTI-SURFACE PROTECTION PRODUCTS**

**MULTI-SURFACE COVER** 

**Appearance**: Blue Thickness: 3 mil

Application time: Up to 45 days at a time