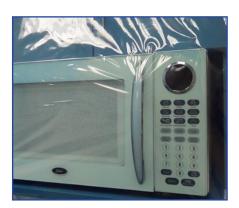

## **APPLICATIONS**

- ► Laminate
- Quartz
- Marble
- ▶ Granite
- ► Tile
- ► Corian<sup>®</sup>
- Stone

- Countertops
- Bathtubs
- Cabinets
- Counters
  - Bars
- ► Tables
- Appliances

(Reverse Wound) 24" x 200'