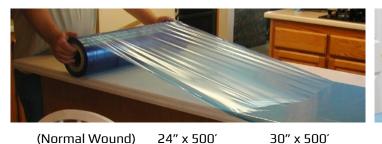

## **APPLICATIONS**

- ► Laminate
- Quartz
- Marble
- ▶ Granite
- ► Tile
- ► Corian<sup>®</sup>
- Stone

- Countertops
- Bathtubs
- Cabinets
- Counters
  - Bars
- ► Tables
- Appliances

(Reverse Wound) 24" x 200'