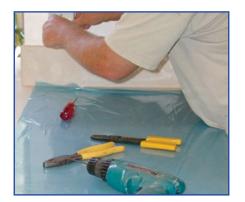

## **APPLICATIONS**

- ► Laminate
- Quartz
- Marble
- ▶ Granite
- ► Tile
- ► Corian<sup>®</sup>
- Stone

- Countertops
- Bathtubs
- Cabinets
- Counters
  - Bars
- ► Tables
- Appliances

(Reverse Wound) 24" x 200'